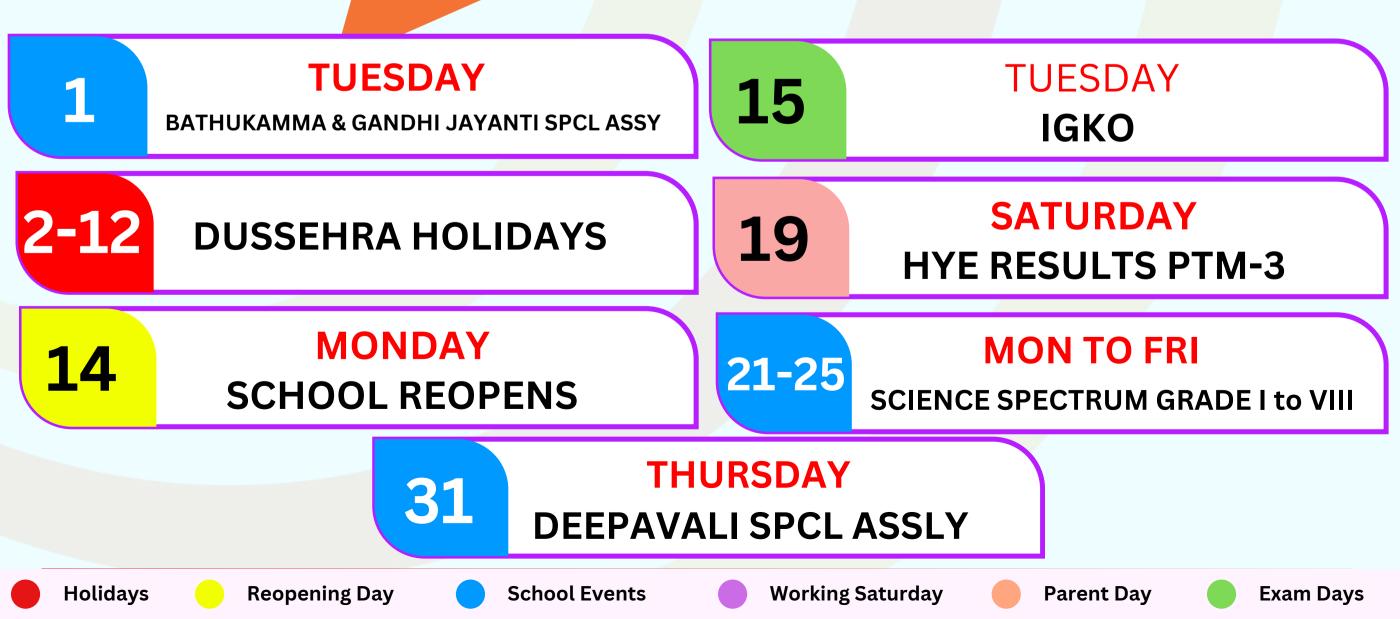

## October'24

1

|          | SUN    | MON    | TUE         | WED   | тни        | FRI | SAT     |
|----------|--------|--------|-------------|-------|------------|-----|---------|
| A        |        |        | 1           | 2     | 3          | 4   | 5       |
|          | 6      | 7      | 8           | 9     | 10         | 11  | 12      |
|          | 13     | 14     | 15          | 16    | 17         | 18  | 19      |
|          | 20     | 21     | 22          | 23    | 24         | 25  | 26      |
|          | 27     | 28     | 29          | 30    | 31         |     |         |
|          |        |        |             |       |            |     |         |
| School I | Events | - Work | ing Saturda | y 🛑 F | Parent Day | Ex  | am Days |

Holidays

**Reopening Day** 