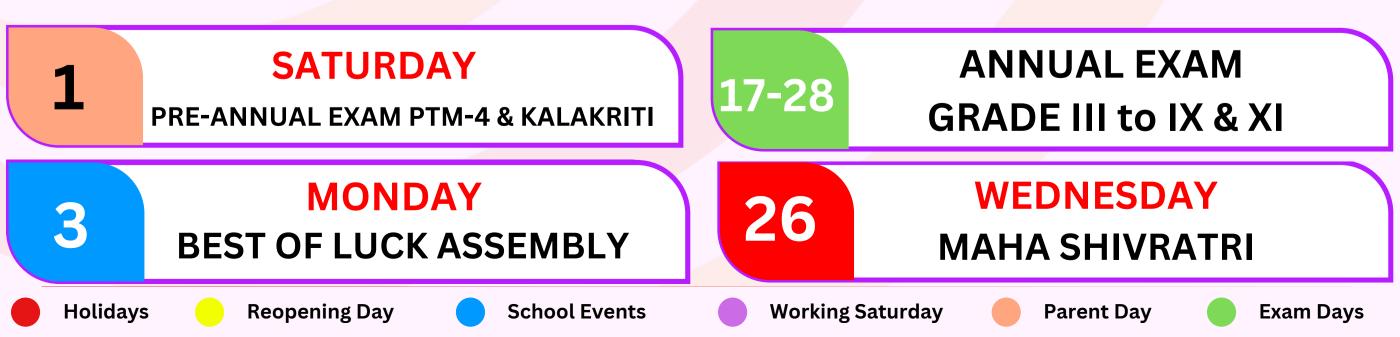

### March 24

|            | SUN  | MON            | TUE         | WED | THU       | FRI | SAT     |
|------------|------|----------------|-------------|-----|-----------|-----|---------|
|            |      |                |             |     |           | 1   | 2       |
|            | 3    | 4              | 5           | 6   | 7         | 8   | 9       |
| 2          | 10   |                | 12          | 13  | 14        | 15  | 16      |
|            | 17   | 18             | 19          | 20  | 21        | 22  | 23      |
|            | 24   | 25             | 26          | 27  | 28        | 29  | 30      |
|            | 31   |                |             |     |           |     |         |
| School Eve | ents | <b>Worki</b> ı | ng Saturday | P   | arent Day | Ex  | am Days |

26

Holidays

**Reopening Day** 

...

and a

63

# March'24

The more you know yourself, the more clarity there is. Self-knowledge has no end – you don't come to an achievement, you don't come to a conclusion, it is an endless river - Jiddu Krishnamurti