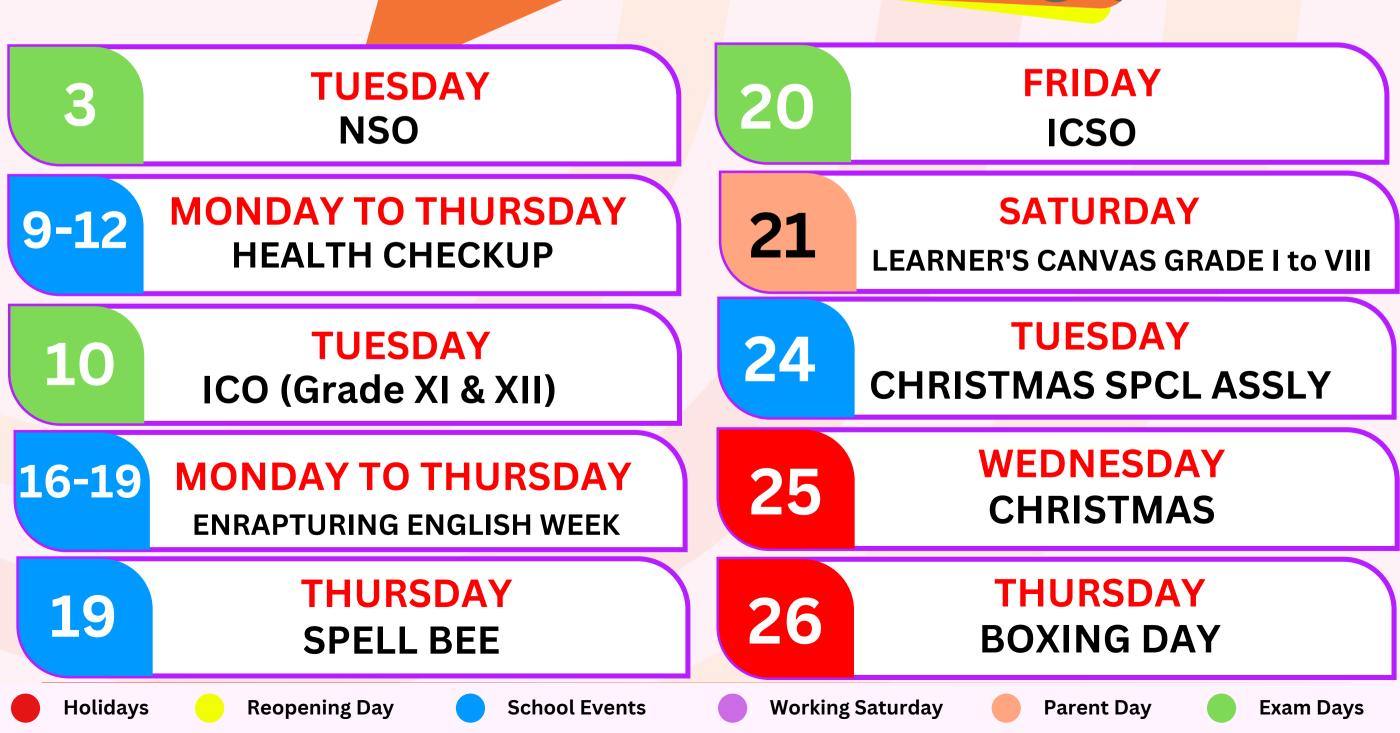

#### CHRISTMAS

Dates - 20 & 21 December 2023 Timings - 9a.m. to 5p.m.

51

SCIENCE EXHIBITION - 2023-24

#### December'24

| 3          |      |        |             |     | _         | ED! |          |
|------------|------|--------|-------------|-----|-----------|-----|----------|
|            | SUN  | MON    | TUE         | WED | THU       | FRI | SAT      |
|            | 1    | 2      | 3           | 4   | 5         | 6   | 7        |
|            | 8    | 9      | 10          | 11  | 12        | 13  | 14       |
|            | 15   | 16     | 17          | 18  | 19        | 20  | 21       |
| 2          | 22   | 23     | 24          | 25  | 26        | 27  | 28       |
|            | 29   | 30     | 31          |     |           |     |          |
|            |      |        |             |     |           |     |          |
| School Eve | ents | Workii | ng Saturday | P   | arent Day | E>  | kam Days |

Holidays

LEARNER

**Reopening Day** 