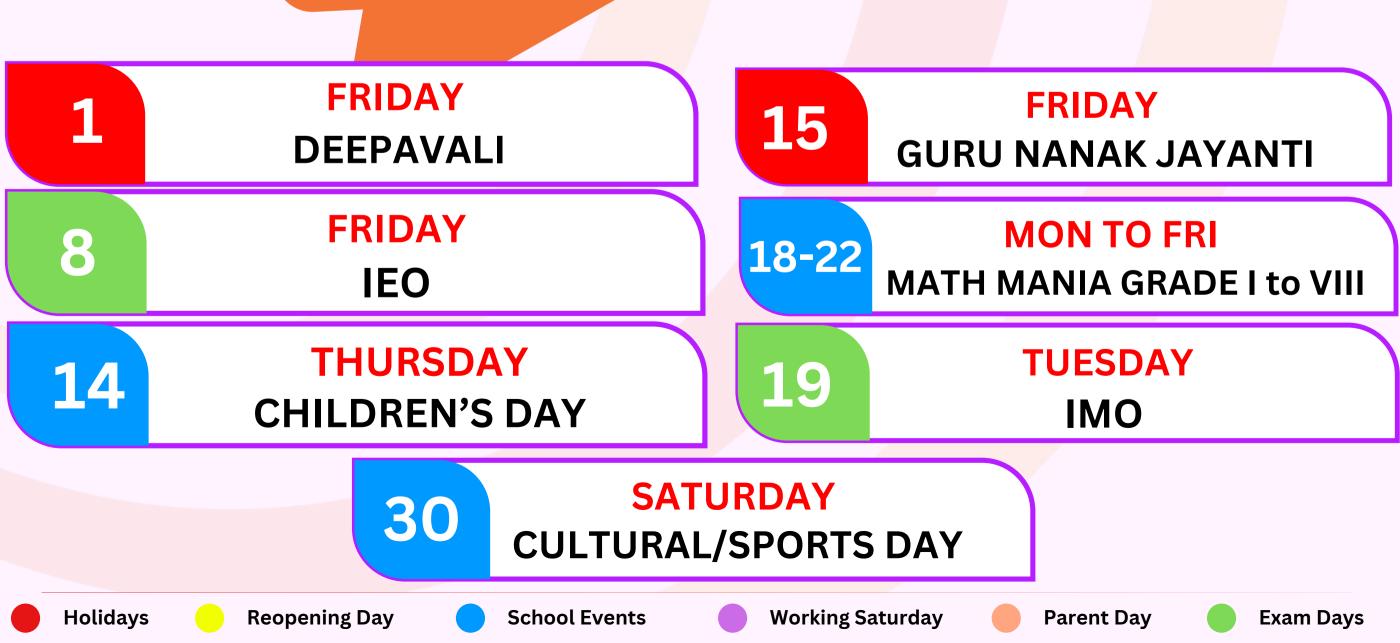

#### INDEPENDENCE DAY

POBALO A

GES

### August 24

|    | SUN | MON     | TUE        | WED | тни      | FRI | SAT     |
|----|-----|---------|------------|-----|----------|-----|---------|
|    |     |         |            |     | 1        | 2   | 3       |
|    | 4   | 5       | 6          | 7   | 8        | 9   | 10      |
|    | 11  | 12      | 13         | 14  | 15       | 16  | 17      |
|    | 18  | 19      | 20         | 21  | 22       | 23  | 24      |
|    | 25  | 26      | 27         | 28  | 29       | 30  | 31      |
| en | nts | Working | g Saturday | Pa  | rent Day | Exa | am Days |

Holidays

**Reopening Day** 

BHASHA

School Eve