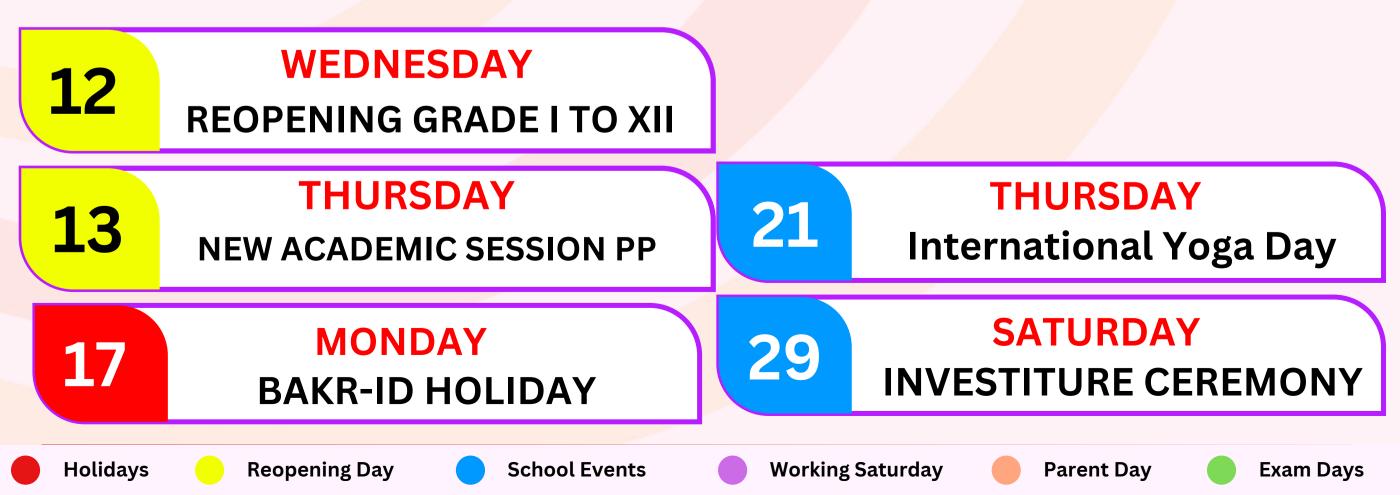

### June'24

|    | SUN | MON   | TUE         | WED | THU        | FRI | SAT      |
|----|-----|-------|-------------|-----|------------|-----|----------|
|    |     |       |             |     |            |     |          |
|    | 2   | 3     | 4           | 5   | 6          | 7   | 8        |
|    | 9   | 10    | 11          | 12  | 13         | 14  | 15       |
|    | 16  | 17    | 18          | 19  | 20         | 21  | 22       |
|    | 23  | 24    | 25          | 26  | 27         | 28  | 29       |
|    | 30  |       |             |     |            |     |          |
| ve | nts | Worki | ng Saturday | P   | Parent Day | E)  | kam Days |

#### The greatest fear in the world is of the opinions of others - Osho

June'24