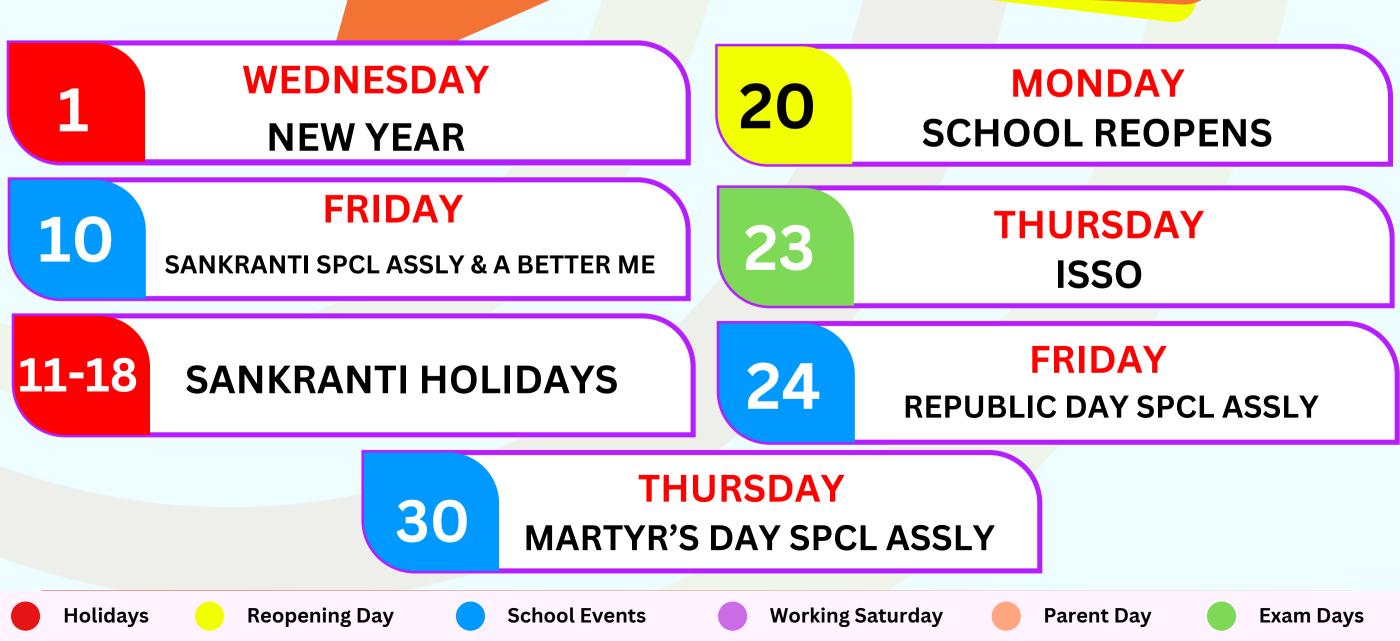

## January'25

| HAVEN MARKE                                                                                                                                                                                                                                                                                                                                                                                                                                                                                                                                                                                                                                                                                                                                                                                                                                                                                                                                                                                                                                                                                                                                                                                                                                                                                                                                                                                                                                                                                                                                                                                                                                                                                                                                                                                                                                                                                                                                                                                                                                                                                                                   | SUN       | MON  | TUE          | WED   | тни        | FRI | SAT     |
|-------------------------------------------------------------------------------------------------------------------------------------------------------------------------------------------------------------------------------------------------------------------------------------------------------------------------------------------------------------------------------------------------------------------------------------------------------------------------------------------------------------------------------------------------------------------------------------------------------------------------------------------------------------------------------------------------------------------------------------------------------------------------------------------------------------------------------------------------------------------------------------------------------------------------------------------------------------------------------------------------------------------------------------------------------------------------------------------------------------------------------------------------------------------------------------------------------------------------------------------------------------------------------------------------------------------------------------------------------------------------------------------------------------------------------------------------------------------------------------------------------------------------------------------------------------------------------------------------------------------------------------------------------------------------------------------------------------------------------------------------------------------------------------------------------------------------------------------------------------------------------------------------------------------------------------------------------------------------------------------------------------------------------------------------------------------------------------------------------------------------------|-----------|------|--------------|-------|------------|-----|---------|
| A Land a |           |      |              |       | 2          | 3   | 4       |
| SATURARY AND THE SINGLAN                                                                                                                                                                                                                                                                                                                                                                                                                                                                                                                                                                                                                                                                                                                                                                                                                                                                                                                                                                                                                                                                                                                                                                                                                                                                                                                                                                                                                                                                                                                                                                                                                                                                                                                                                                                                                                                                                                                                                                                                                                                                                                      | 5         | 6    | 7            | 8     | 9          | 10  | 11      |
| (26) <b>SOUTH ZONE</b><br>2023 - 2024                                                                                                                                                                                                                                                                                                                                                                                                                                                                                                                                                                                                                                                                                                                                                                                                                                                                                                                                                                                                                                                                                                                                                                                                                                                                                                                                                                                                                                                                                                                                                                                                                                                                                                                                                                                                                                                                                                                                                                                                                                                                                         | 12        | 13   | 14           | 15    | 16         | 17  | 18      |
|                                                                                                                                                                                                                                                                                                                                                                                                                                                                                                                                                                                                                                                                                                                                                                                                                                                                                                                                                                                                                                                                                                                                                                                                                                                                                                                                                                                                                                                                                                                                                                                                                                                                                                                                                                                                                                                                                                                                                                                                                                                                                                                               | 19        | 20   | 21           | 22    | 23         | 24  | 25      |
| The Day<br>Attitute to C<br>THE GLOBAL<br>EDGE TM<br>EDGE TM<br>Ist, 22nd October 20                                                                                                                                                                                                                                                                                                                                                                                                                                                                                                                                                                                                                                                                                                                                                                                                                                                                                                                                                                                                                                                                                                                                                                                                                                                                                                                                                                                                                                                                                                                                                                                                                                                                                                                                                                                                                                                                                                                                                                                                                                          | 26<br>023 | 27   | 28           | 29    | 30         | 31  |         |
| SWIMPING AHEAD OF THE LEARNING                                                                                                                                                                                                                                                                                                                                                                                                                                                                                                                                                                                                                                                                                                                                                                                                                                                                                                                                                                                                                                                                                                                                                                                                                                                                                                                                                                                                                                                                                                                                                                                                                                                                                                                                                                                                                                                                                                                                                                                                                                                                                                | Q         |      |              |       |            |     |         |
| Holidays Reopening Day School E                                                                                                                                                                                                                                                                                                                                                                                                                                                                                                                                                                                                                                                                                                                                                                                                                                                                                                                                                                                                                                                                                                                                                                                                                                                                                                                                                                                                                                                                                                                                                                                                                                                                                                                                                                                                                                                                                                                                                                                                                                                                                               | vents     | Work | king Saturda | y 🛛 F | Parent Day | Ex  | am Days |

## January'25

The main function of a university is not to grant degrees and diplomas but to develop the university spirit and advance learning. The former is impossible without corporate life, the latter without honours and post-graduate

-Dr. Sarvepalli Radhakrishnan