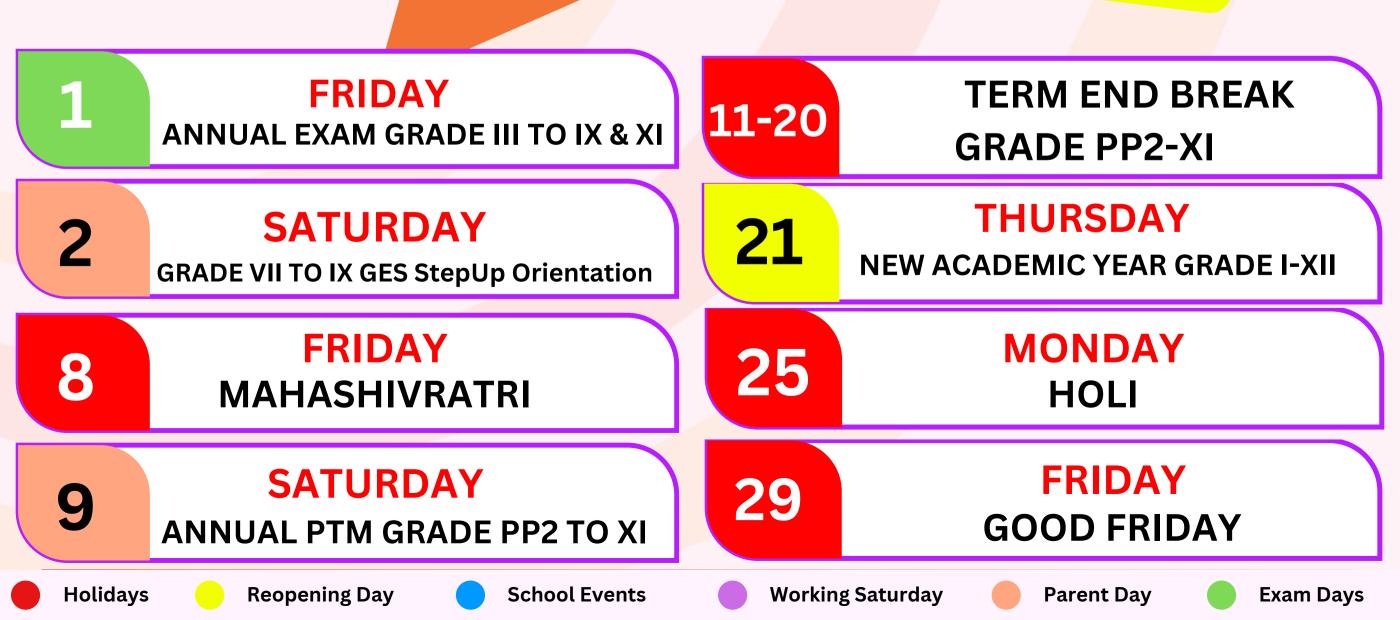

### March 24

|            | SUN  | MON            | TUE         | WED | THU       | FRI | SAT     |
|------------|------|----------------|-------------|-----|-----------|-----|---------|
|            |      |                |             |     |           | 1   | 2       |
|            | 3    | 4              | 5           | 6   | 7         | 8   | 9       |
| 2          | 10   |                | 12          | 13  | 14        | 15  | 16      |
|            | 17   | 18             | 19          | 20  | 21        | 22  | 23      |
|            | 24   | 25             | 26          | 27  | 28        | 29  | 30      |
|            | 31   |                |             |     |           |     |         |
| School Eve | ents | <b>Worki</b> ı | ng Saturday | P   | arent Day | Ex  | am Days |

26

Holidays

**Reopening Day** 

...

and a

63